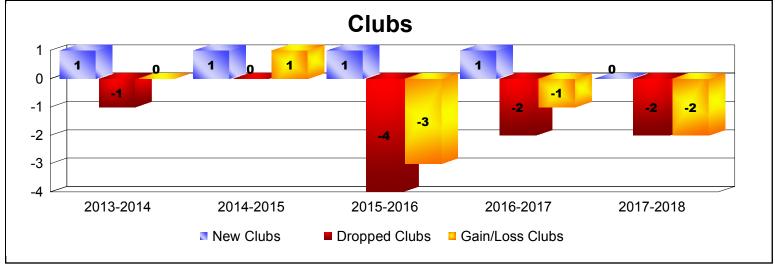

District 202 M As of June 2018 Cumulative

| Year      | New<br>Clubs | Dropped<br>Clubs | Gain/<br>Loss<br>Clubs | New<br>Members | Charter<br>Members | Reinstate<br>Members | Transfer<br>Members | Total<br>Member<br>Added | Total<br>Members<br>Dropped | Gain/<br>Loss<br>Members |
|-----------|--------------|------------------|------------------------|----------------|--------------------|----------------------|---------------------|--------------------------|-----------------------------|--------------------------|
| 2013-2014 | 1            | -1               | 0                      | 89             | 39                 | 3                    | 17                  | 148                      | -153                        | -5                       |
| 2014-2015 | 1            | 0                | 1                      | 126            | 29                 | 6                    | 7                   | 168                      | -153                        | 15                       |
| 2015-2016 | 1            | -4               | -3                     | 122            | 24                 | 3                    | 26                  | 175                      | -215                        | -40                      |
| 2016-2017 | 1            | -2               | -1                     | 85             | 25                 | 2                    | 17                  | 129                      | -190                        | -61                      |
| 2017-2018 | 0            | -2               | -2                     | 81             | 1                  | 5                    | 12                  | 99                       | -179                        | -80                      |
| Average   | 1            | -2               | -1                     | 101            | 24                 | 4                    | 16                  | 144                      | -178                        | -34                      |