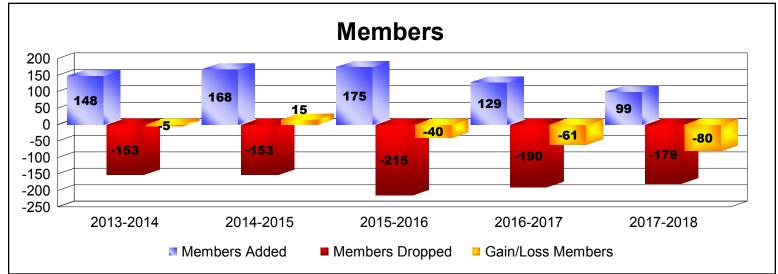

District 202 M As of June 2018 Cumulative

| Year      | New<br>Clubs | Dropped<br>Clubs | Gain/<br>Loss<br>Clubs | New<br>Members | Charter<br>Members | Reinstate<br>Members | Transfer<br>Members | Total<br>Member<br>Added | Total<br>Members<br>Dropped | Gain/<br>Loss<br>Members |
|-----------|--------------|------------------|------------------------|----------------|--------------------|----------------------|---------------------|--------------------------|-----------------------------|--------------------------|
| 2013-2014 | 1            | -1               | 0                      | 89             | 39                 | 3                    | 17                  | 148                      | -153                        | -5                       |
| 2014-2015 | 1            | 0                | 1                      | 126            | 29                 | 6                    | 7                   | 168                      | -153                        | 15                       |
| 2015-2016 | 1            | -4               | -3                     | 122            | 24                 | 3                    | 26                  | 175                      | -215                        | -40                      |
| 2016-2017 | 1            | -2               | -1                     | 85             | 25                 | 2                    | 17                  | 129                      | -190                        | -61                      |
| 2017-2018 | 0            | -2               | -2                     | 81             | 1                  | 5                    | 12                  | 99                       | -179                        | -80                      |
| Average   | 1            | -2               | -1                     | 101            | 24                 | 4                    | 16                  | 144                      | -178                        | -34                      |